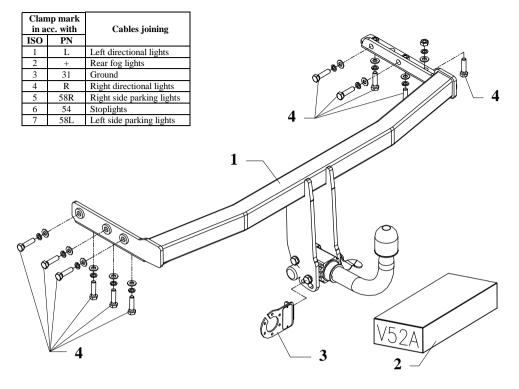

### FITTING INSTRUCTION

Fig. 1

**Fitting instructions** 

- 1. Disassemble the bumper and silencer.
- 2. Disassemble the towing eye (this part will not used any more).
- 3. Slide the main bar of towbar (pos. 1) to the chassis members and fix it using M10x40mm pos. 4 (see fig. 1).
- 4. Cut the bumper (see fig.2).
- 5. Reassemble the silencer and bumper.
- 6. Tighten all nuts and bolts according to the torque shown in the table.
- 7. Fix body of the automat and the socket plate (pos. 3) using bolts M12 from accessories. Place tow-ball (pos. 2) according to supplied instruction.
- 8. Connect the electric wires according to the instructions of the car.
- 9. Complete the paint cover of towbar (during the mounting paint cover could be destroyed).

This towbar is designed to assembly in following cars: **NISSAN PRIMERA ESTATE (W12)** produced since 2002, catalogue no. **V52A** and is prepared to tow trailers max total weight **1500 kg** and max vertical load **75 kg**.