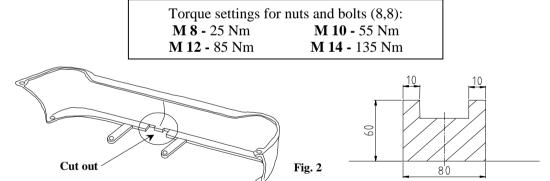

### FITTING INSTRUCTION

Fig. 1

**Fitting instructions** 

- 1. Disassemble the bumper and silencer.
- 2. Disassemble the towing eye (this part will not used any more).
- 3. Slide the main bar of towbar (pos. 1) to the chassis members and fix it using M10x40mm pos. 4 (see fig. 1).
- 4. Cut the bumper (see fig.2).
- 5. Reassemble the silencer and bumper.
- 6. Tighten all nuts and bolts according to the torque shown in the table.
- 7. Fix body of the automat and the socket plate (pos. 3) using bolts M12 from accessories. Place tow-ball (pos. 2) according to supplied instruction.
- 8. Connect the electric wires according to the instructions of the car.
- 9. Complete the paint cover of towbar (during the mounting paint cover could be destroyed).