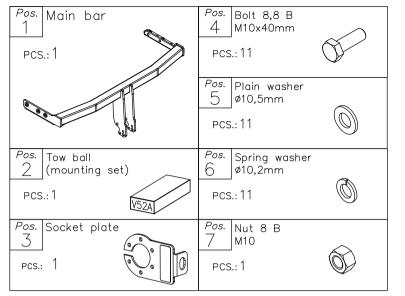

### FITTING INSTRUCTION

Fig. 1

**Fitting instructions** 

- 1. Disassemble the bumper and silencer.
- 2. Disassemble the towing eye (this part will not used any more).
- 3. Slide the main bar of towbar (pos. 1) to the chassis members and fix it using M10x40mm pos. 4 (see fig. 1).
- 4. Cut the bumper (see fig.2).
- 5. Reassemble the silencer and bumper.
- 6. Tighten all nuts and bolts according to the torque shown in the table.
- 7. Fix body of the automat and the socket plate (pos. 3) using bolts M12 from accessories. Place tow-ball (pos. 2) according to supplied instruction.
- 8. Connect the electric wires according to the instructions of the car.
- 9. Complete the paint cover of towbar (during the mounting paint cover could be destroyed).

This towbar is designed to assembly in following cars: **NISSAN PRIMERA ESTATE (W12)** produced since 2002, catalogue no. **V52A** and is prepared to tow trailers max total weight **1500 kg** and max vertical load **75 kg**.