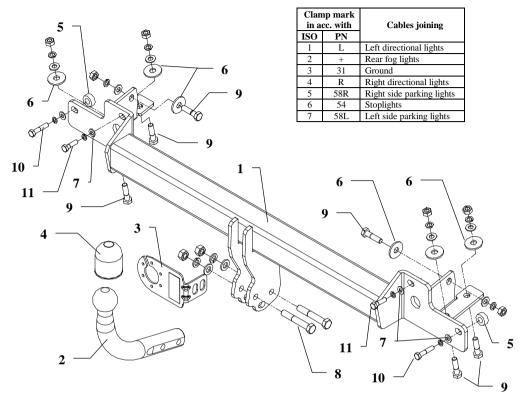

### Towbar accessories:

| Fos. Name: Main bar ovantity: 1        | Pos. Name: Distance sleeve ouanity: 2 Dim.: \$\phi 25 x \phi 1 3 x 1 0 mm                       | Pos. 10   Name: Bolt 8,8 B   Quantity: 2   Dim. : M8x40mm | Pos. Name: Plain washer 15 avantity: 6 Dim.: Ø 10,5 mm         |
|----------------------------------------|-------------------------------------------------------------------------------------------------|-----------------------------------------------------------|----------------------------------------------------------------|
|                                        | Pos. Name: Plain washer  Gountity. 2  Dim.: \$\phi42x\phi13x3mm\$                               | Pos. Name: Bolt 8,8 B Quantity: 2 Dim.: M8x30mm           | Pos. Name: Spring washer 16 avantity: 2 Dim.: \$\phi\$ 12,2 mm |
| Pos. Name: Ball Owantity: 1            | Pos. Name: Plain washer Ouanity: 4 Dim.: \$\phi 25 \times 9 \times 2 \times 9 \times 2 \times 1 | Pos. 12 Name: Nut 8 B Quantity: 2 Dim.: M12               | Pes. Name: Spring washer 17 avantity: 6 Dim.: Ø 10,2 mm        |
| Pax. Name: Socket plate Ouantily: 1    | Pos. Name: Bolt 8,8 B Ouanity 2 Dim.: M12x75mm                                                  | Pos. 13 Name: Nut 8 B Quantity: 6 M10                     | Pos. Name: Spring washer 18 avantity: 4 Dim.: Ø 8,2 mm         |
| Pos. 4 Name: Ball cover 4 Ocuantity: 1 | Pas. Name: Bolt 8,8 B Quantitye 6 M10x40mm                                                      | Pas. 14 Name: Plain washer Quantity: 2                    |                                                                |

### **Fitting instructions**

- 1. Disassemble the rear bumper.
- 2. Unscrew original tow eyes (will be not used any more)
- 3. Unscrew metal covers of chassis members (will not used any more)
- 4. Slip main bar of the towbar (pos. 1) to chassis members and fix it by bolts from towbar accessories according to drawing.

Dwg. 2 Bumpers - cut outs

- 5. Mount the bumper after cut out his fragments see dwg. no. 2.
- 6. Screw tow-ball (pos. 2) and socket plate (pos. 3) using bolts M12x75mm (pos. 8) from accessories.
- 7. Tighten all bolts according to the torque shown in the table.
- 8. Connect electric wires of 7-poles socket according to the instruction of the car. (Recommend to make at authorized service station)
- 9. Complete paint layer damaged during installation.

| Torque settings for nuts and bolts (8,8): |                     |                     |  |
|-------------------------------------------|---------------------|---------------------|--|
| <b>M6</b> - 11 Nm                         | <b>M8 -</b> 25 Nm   | <b>M10 -</b> 50 Nm  |  |
| <b>M12 -</b> 87 Nm                        | <b>M14 -</b> 138 Nm | <b>M16</b> - 210 Nm |  |