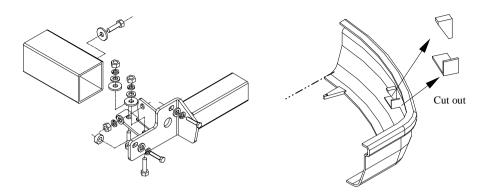

Dwg. 2 Bumpers - cut outs

- 5. Mount the bumper after cut out his fragments see dwg. no. 2.
- 6. Screw tow-ball (pos. 2) and socket plate (pos. 3) using bolts M12x75mm (pos. 8) from accessories.
- 7. Tighten all bolts according to the torque shown in the table.
- 8. Connect electric wires of 7-poles socket according to the instruction of the car. (Recommend to make at authorized service station)
- 9. Complete paint layer damaged during installation.