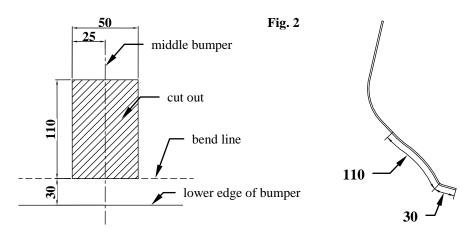

### The instruction of the assembly

- 1. Disassemble bumper with metal reinforcement. Reinforcement will not used any more.
- 2. Inside chassis members slip suitable side brackets (pos. 4 and 5) in this way, so holes of brackets agree with factory prepared holes in chassis members. Fix loosely using bolts M10x40mm (pos. 9) as shown on figure 1.
- 3. Between installed side brackets slip main bar of the towbar (pos. 1) and fix using bolts M12x35mm (pos. 8) as shown on figure 1.
- 4. Reassemble bumper after cut out it's fragment according to figure 2.
- 5. Fix tow-ball (pos. 2) with socket plate (pos. 3) using bolts M12x75mm (pos. 6) and M12x70mm (pos. 7) from accessories.
- 6. Tighten all bolts according to the torque shown in the table.
- 7. Connect electric wires of 7-poles socket according to the instruction of the car. (Recommend to make at authorized service station).
- 8. Complete paint layer damaged during installation.