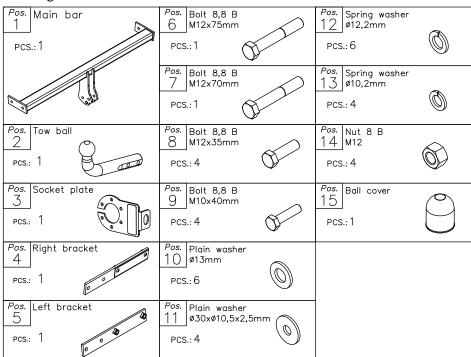

### The instruction of the assembly

- 1. Disassemble bumper with metal reinforcement. Reinforcement will not used any more.
- 2. Inside chassis members slip suitable side brackets (pos. 4 and 5) in this way, so holes of brackets agree with factory prepared holes in chassis members. Fix loosely using bolts M10x40mm (pos. 9) as shown on figure 1.
- 3. Between installed side brackets slip main bar of the towbar (pos. 1) and fix using bolts M12x35mm (pos. 8) as shown on figure 1.
- 4. Reassemble bumper after cut out it's fragment according to figure 2.
- 5. Fix tow-ball (pos. 2) with socket plate (pos. 3) using bolts M12x75mm (pos. 6) and M12x70mm (pos. 7) from accessories.
- 6. Tighten all bolts according to the torque shown in the table.
- 7. Connect electric wires of 7-poles socket according to the instruction of the car. (Recommend to make at authorized service station).
- 8. Complete paint layer damaged during installation.